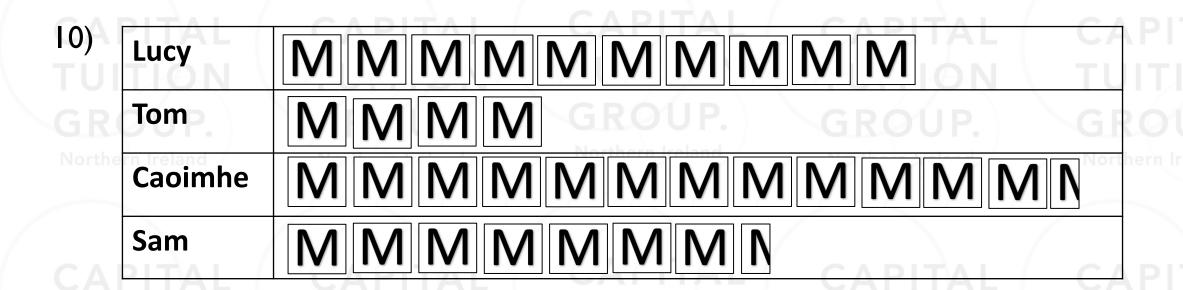

CAPITAL TUITION GROUP.

orthern Ireland

D) 2:45 GROUP.

The pupils were given merits in class for completing their homework.

This pictogram shows their chart.

Caoimhe has 25 merits.

How many merits did Sam have?

A)  $7 \frac{1}{2}$ 

B) 16

C) 17

D) 15

CAPITAL TUITION GROUP.

The pupils were given merits in class for completing their homework.

This pictogram shows their chart.

Caoimhe has 25 merits.

How many more merits did Lucy have then Tom?

A) 6

B) 12

C) 5

D) 4

APITAL CAPI

12) A club starts up 4 new football teams. There are 22 players in each team. How many players are there in total? B) 22 D) 82 A) 4 C) 88

## What is the time shown on the clock?

A) 11:09

B) 11:05

C) 2:09

The pupils were given merits in class for completing their homework.

This pictogram shows their chart.

Caoimhe has 25 merits.

How many merits did Sam have?

A)  $7 \frac{1}{2}$ 

B) 16

C) 17

D) 15

PITAL CAPITAL
TION TUITION
OUP. GROUP.

The pupils were given merits in class for completing their homework.

This pictogram shows their chart.

Caoimhe has 25 merits.

How many more merits did Lucy have then Tom?

A) 6

B) 12

C) 5

D) 4

APITAL C.

GRO

12) A club starts up 4 new football teams.