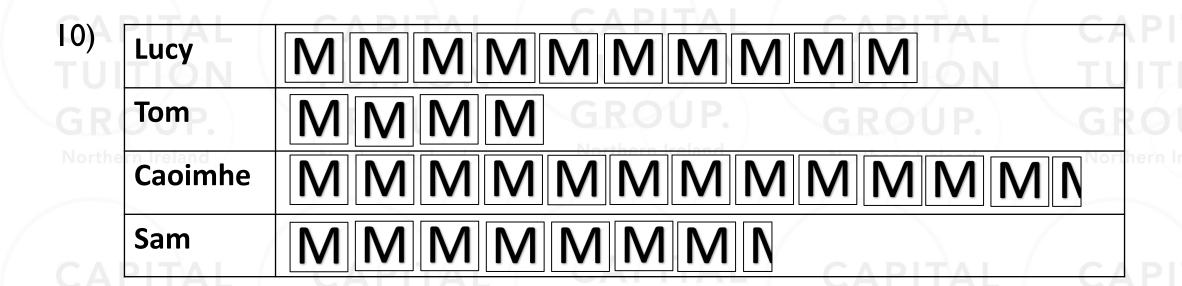

CAPITAL TUITION GROUP.

orthern Ireland

D) 2:45 GROUP.

The pupils were given merits in class for completing their homework.

This pictogram shows their chart.

Caoimhe has 25 merits.

How many merits did Sam have?

A)  $7 \frac{1}{2}$ 

B) 16

C) 17

D) 15

CAPITAL TUITION GROUP.

The pupils were given merits in class for completing their homework.

This pictogram shows their chart.

Caoimhe has 25 merits.

How many more merits did Lucy have then Tom?

A) 6

B) 12

C) 5

D) 4

APITAL CAPI

12) A club starts up 4 new football teams. There are 22 players in each team. How many players are there in total? B) 22 D) 82 A) 4 C) 88

## What is the time shown on the clock?

A) 11:09

B) 11:05

C) 2:09

The pupils were given merits in class for completing their homework.

This pictogram shows their chart.

Caoimhe has 25 merits.

How many merits did Sam have?

A)  $7 \frac{1}{2}$ 

B) 16

C) 17

D) 15

PITAL CAPITAL
TION TUITION
OUP. GROUP.

The pupils were given merits in class for completing their homework.

This pictogram shows their chart.

Caoimhe has 25 merits.

How many more merits did Lucy have then Tom?

A) 6

B) 12

C) 5

D) 4

APITAL C.

GRO

12) A club starts up 4 new football teams.