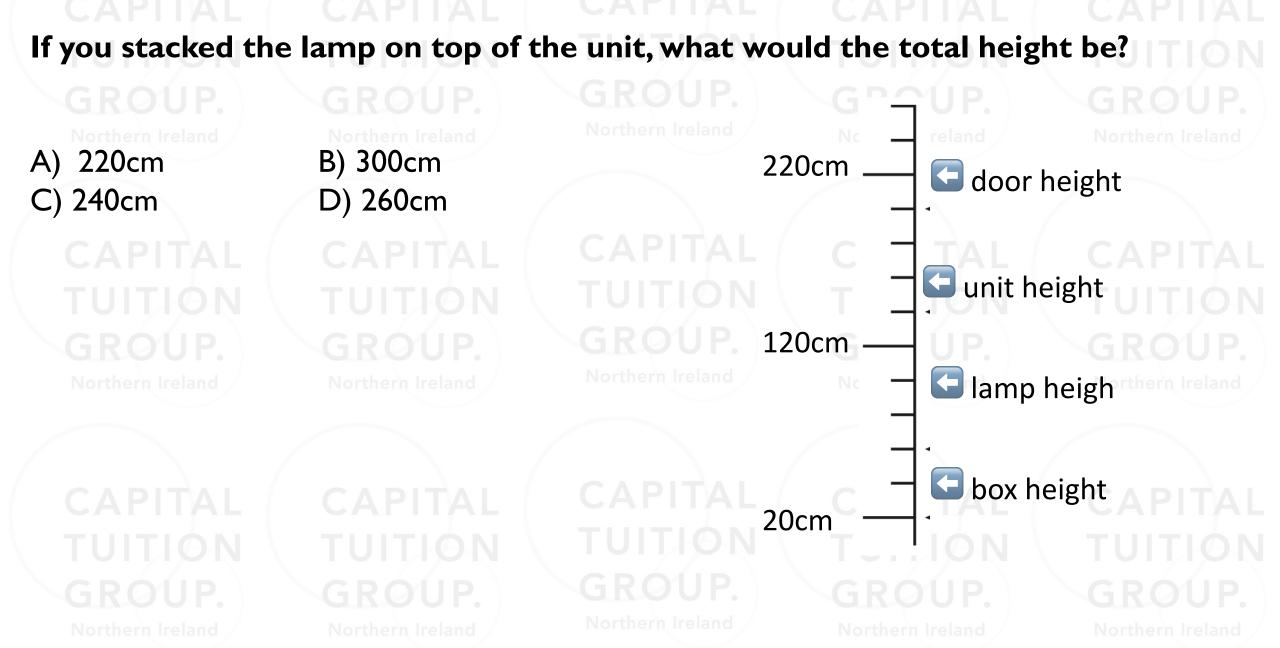

CAPITAL TUITION GROUP.

Northern Ireland

CAPITAL TUITION GROUP.

15) This chart shows the height of four items.

### How much shorter was the box than the unit?

- 100cm
- 160cm

- B) 120cm
- D) 60cm

220cm

120cm

door height

unit height

lamp heigh

**box** height

20cm

15) This chart shows the height of four items.

CAPITAL TUITION GROUP.

CAPITAL TUITION GROUP.

Northern Ireland

CAPITAL TUITION GROUP.

15) This chart shows the height of four items.

## How much shorter was the box than the unit?

- 100cm
- 160cm

- **B) 120cm**
- D) 60cm

**box** height

door height

unit height

20cm

220cm 120cm

lamp heigh

15) This chart shows the height of four items.