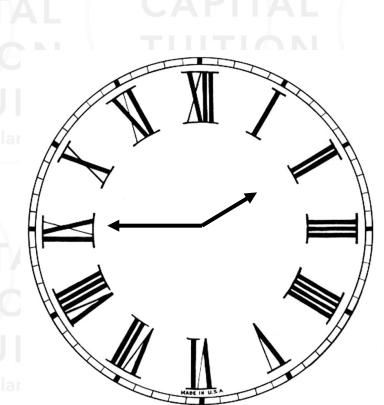

#### What is the time shown on the clock?

A) 3:45

B) 4:00

C) 12:20

D) 12:04

9) APITAL TUITION GROUP.

Northern Ireland

CAPITAL TUITION GROUP

## What is the time shown on the clock?

A) 3:45

B) 4:00 TU DON GROUP. CAC) 12:20
GROUP.
Northern Ireland

CAPD) 12:04 TUITION GROUP

thern Ireland Northern Ireland

9) A P | T A L