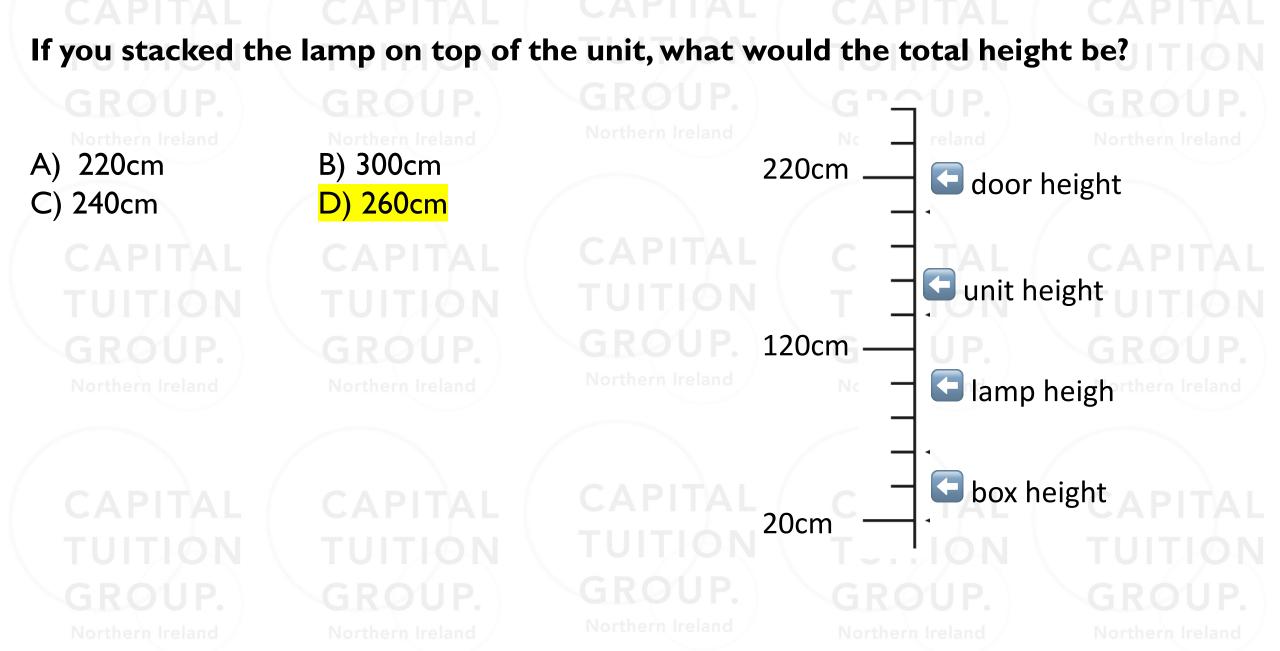

CAPITAL TUITION GROUP.

CAPITAL TUITION GROUP.

Northern Ireland

CAPITAL TUITION GROUP.

15) This chart shows the height of four items.

## How much shorter was the box than the unit?

- 100cm
- 160cm

- **B) 120cm**
- D) 60cm

**box** height

door height

unit height

20cm

220cm 120cm

lamp heigh

15) This chart shows the height of four items.